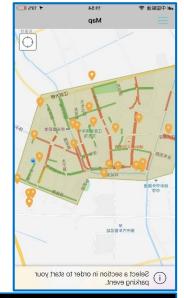

EPS Global Zrt is ready to realize in its own financing (based on a long term PPP cooperation) a smart parking system for its clients (mostly municipal governments) that collects data from any parking lot (whether public or private, such as hospitals, shopping malls, hotels, etc.) and provides them to users with a mapping interface and free navigation software and, if the data is shared free of charge with users, it is routed through road displays, allows all parking related administration (like parking fee payment) via a mobile app (WeChat & Alipay integrated). EPS is operating the system for the government without any governmental investment.

The government and the private partner (EPS) are sharing the parking data.