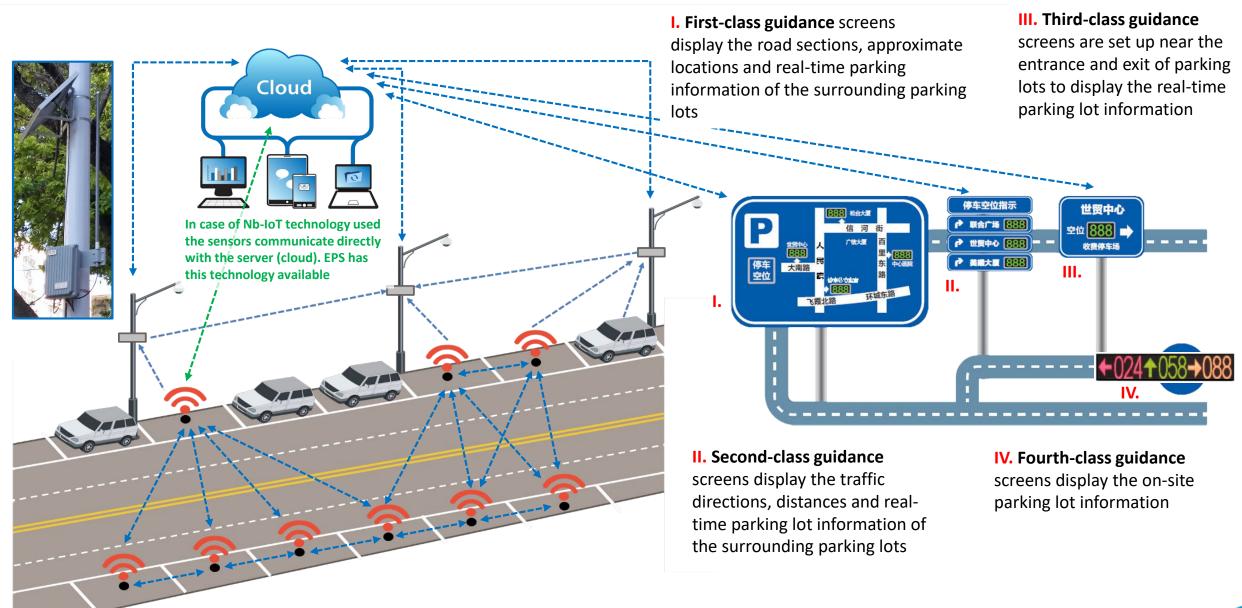

#### THE STRUCTURE OF THE CITYZEN SYSTEMS II.

CITYZEN smart mobile app

**Operation center** in Chifeng

(please play video)