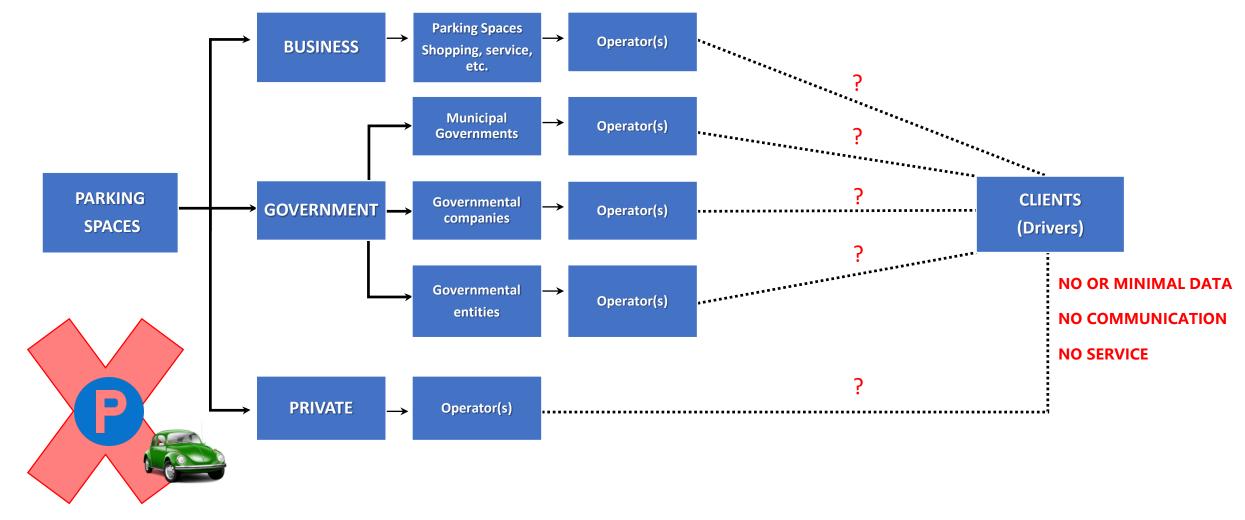

- Fragmented: a wide range of parking management and scattered parking resources
- No standard: no unified standard for access and release of parking space information
- Integration difficulty: the current models can not integrate existing parking resources

### UNIFICATION WITHOUT DISTURBING THE INVIDIUAL INTERESTS

#### THE STRUCTURE OF THE CITYZEN SYSTEMS I.