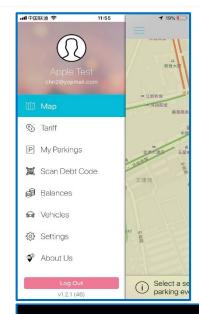

EPS Global Zrt is ready to realize in its own financing (based on a long term PPP cooperation) a smart parking system for its clients (mostly municipal governments) that collects data from any parking lot (whether public or private, such as hospitals, shopping malls, hotels, etc.) and provides them to users with a mapping interface and free navigation software and, if the data is shared free of charge with users, it is routed through road displays, allows all parking related administration (like parking fee payment) via a mobile app (WeChat & Alipay integrated). EPS is operating the system for the government without any governmental investment.