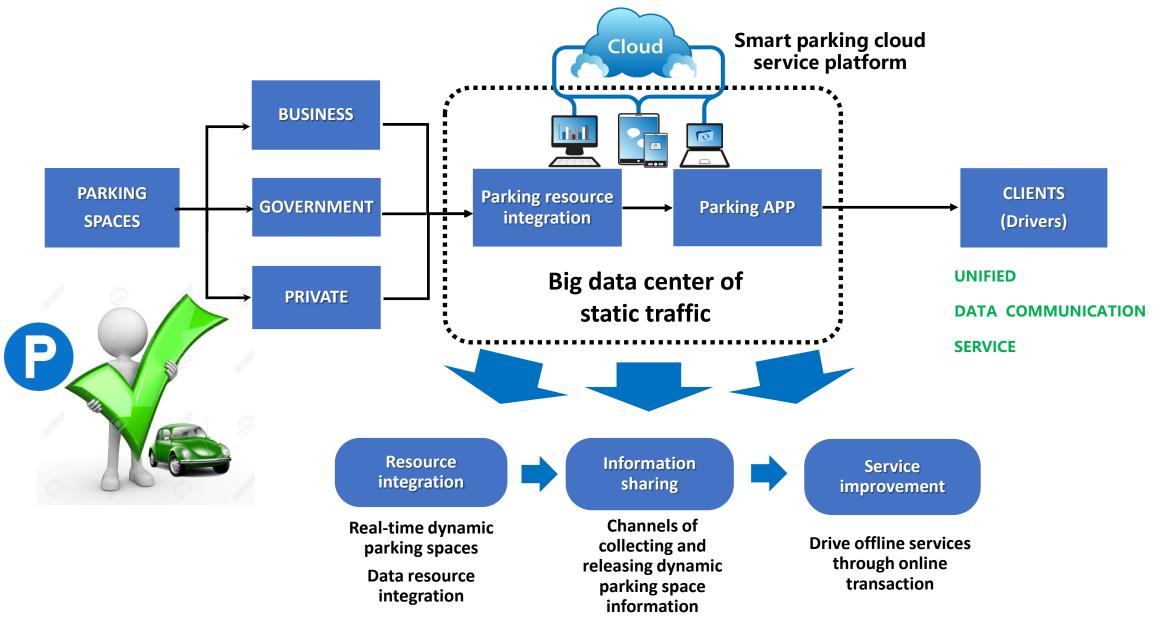

EPS Global Zrt is ready to realize in its own financing (based on a long term PPP cooperation) a smart parking system for its clients (mostly municipal governments) that collects data from any parking lot (whether public or private, such as hospitals, shopping malls, hotels, etc.) and provides them to users with a mapping interface and free navigation software and, if the data is shared free of charge with users, it is routed through road displays, allows all parking related administration (like parking fee payment) via a mobile app (WeChat & Alipay integrated). EPS is operating the system for the government without any governmental investment.

The government and the private partner (EPS) are sharing the parking data.

#### THE STRUCTURE OF THE CITYZEN SYSTEMS II.

CITYZEN smart mobile app

**Operation center** in Chifeng

(please play video)