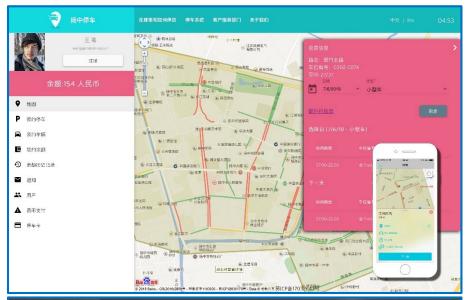

EPS Global Zrt is ready to realize in its own financing (based on a long term PPP cooperation) a smart parking system for its clients (mostly municipal governments) that collects data from any parking lot (whether public or private, such as hospitals, shopping malls, hotels, etc.) and provides them to users with a mapping interface and free navigation software and, if the data is shared free of charge with users, it is routed through road displays, allows all parking related administration (like parking fee payment) via a mobile app (WeChat & Alipay integrated). EPS is operating the system for the government without any governmental investment.