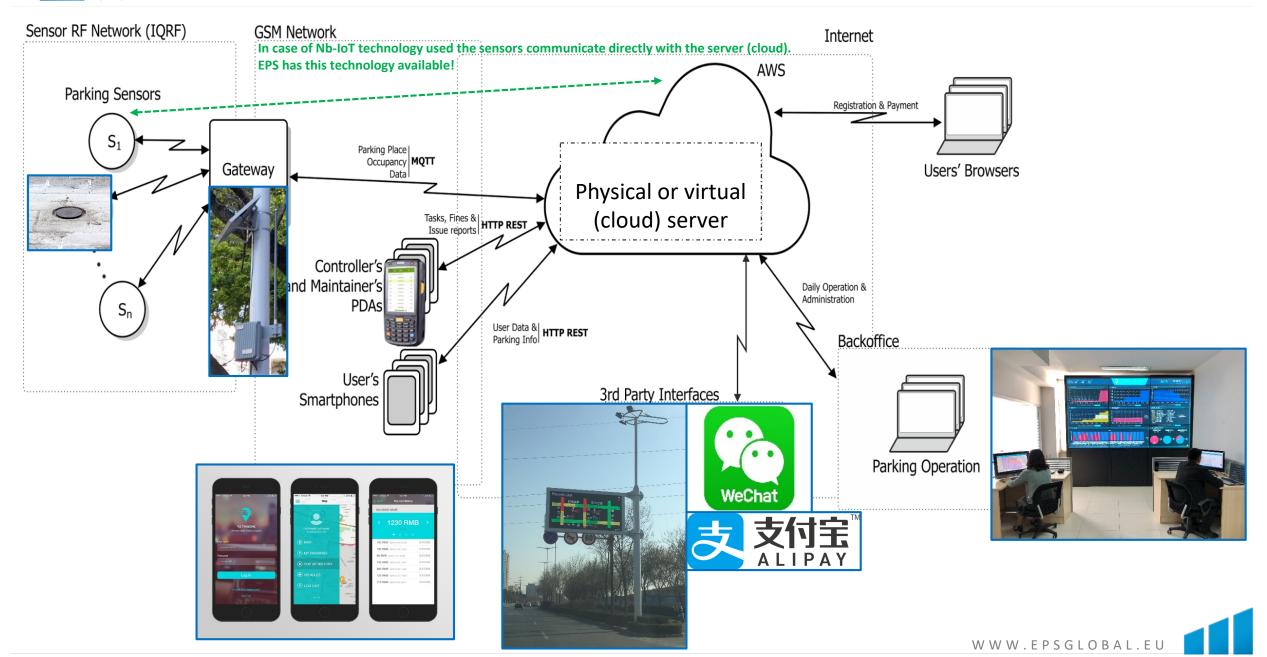

ficiency** 



**Incomplete systems and laws** 



**Serious money loss** 



Difficult to find parking spaces



Long parking time



Helpless disorderly parking



Will inevitably be punished



Lack of basic data



Lack of decision-making basis



**Insufficient management experience** 



**Backward management means** 





It has become a rigid public demand to solve the parking problems, which has to be addressed





- Fragmented: a wide range of parking management and scattered parking resources
- No standard: no unified standard for access and release of parking space information
- Integration difficulty: the current models can not integrate existing parking resources



### UNIFICATION WITHOUT DISTURBING THE INVIDIUAL INTERESTS





#### THE STRUCTURE OF THE CITYZEN SYSTEMS I.





#### THE STRUCTURE OF THE CITYZEN SYSTEMS II.













CITYZEN smart mobile app





**Operation center** in Chifeng

(please play video)



# THANK YOU FOR YOUR ATTENTION!



PLEASE FIND FURTHER INFORMATION ABOUT US ON OUR WEBSITE:

HTTPS://EPSGLOBAL.EU/



W W W . E P S G L O B A L . E U I N F O @ E P S G L O B A L . E U

PLEASE SEE OUR SYSTEM UNDER
OPERATION IN THE VIDEO UNDER
THE FOLLOWING LINK:
HTTPS://EPSGLOBAL.EU/SERVICES/

SMART-PARKING-MANAGEMENT-SYSTEM